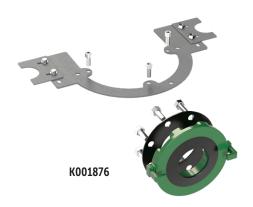

## **Guide Rail Adapter**

Retrofit for Hydr-O-Rail Guide Rail System

- Kit to allow installation of Liberty Pumps 3" solids handling pumps into an existing Hydr-O-Rail system for pumps with 4" ANSI discharge. Customer must supply existing sealing flange.
  \*Trimming of the pump legs is required.
- For Liberty Pumps 3(X)LM, 3(X)LE, and 3(X)LV-Series pumps
- Included in kit:
  - Adapter bracket with adjustable guide plates
  - Discharge gasket
  - Stainless hardware

| Kit     | Description                                                             |
|---------|-------------------------------------------------------------------------|
| K001875 | Hydr-O-Rail adapter kit for 7.5-10 hp 3(X)LM, 3(X)LE, and 3(X)LV-Series |
| K001876 | Hydr-O-Rail Adapter Kit for 3-5 hp 3(X)LM, 3(X)LE, and 3(X)LV-Series    |

Existing Hydr-O-Rail sealing flange (shown in green) must be supplied by customer

**3LM-Series Model Shown** 

Existing Hydr-O-Rail sealing flange (shown in green) must be supplied by customer

Hydr-O-Rail is not affiliated with Liberty Pumps Engineered Products