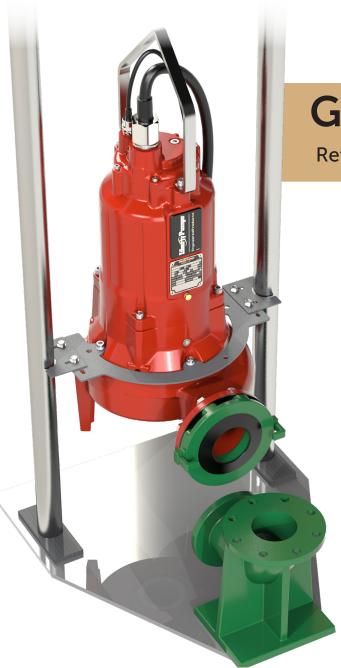

## **Guide Rail Adapter**

Retrofit for Hydr-O-Rail Guide Rail System

- Kit to allow installation of Liberty Pumps 3" solids handling pumps into an existing Hydr-O-Rail system for pumps with 4" ANSI discharge. Customer must supply existing sealing flange.
  \*Trimming of the pump legs is required.
- For Liberty Pumps 3(X)LM, 3(X)LE, and 3(X)LV-Series pumps
- Included in kit:
  - Adapter bracket with adjustable guide plates
  - Discharge gasket
  - Stainless hardware

Existing Hydr-O-Rail sealing flange (shown in green) must be supplied by customer

**3LM-Series Model Shown** 

Existing Hydr-O-Rail sealing flange (shown in green) must be supplied by customer

Hydr-O-Rail is not affiliated with Liberty Pumps Engineered Products